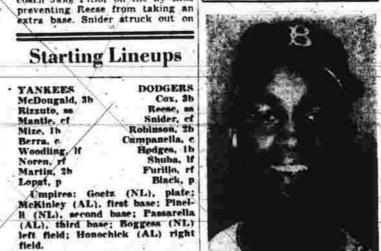

FIRST INNING DODGERS Cox struck out, swinging at a slow curve. Reese bounced to Mc-Dougald who threw over Mize's

head. Reese reaching first safely on the error. The ball hit first base

Starting Lineups

Dodger Choice

The six new members elect of

FIFTH DODGERS

Black looked at a slow curve for

White Horse mountain and Arrowhead ridge dominate the flat Chorwon valley, at the western end of the Iron Triangle.

White Horse mountain and Arrowhead ridge dominate the flat testified before a grand jury about the treatment of the Iron Triangle.